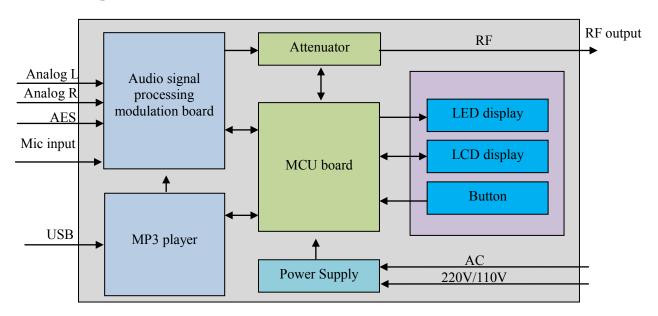

## 1. Overview

The emergency plug-in processor has a built-in high-quality microphone preamplifier, a switchable phantom power supply and a digital FM modulator, and a U-disk jack to play MP3 audio signals. When you need to insert an emergency broadcast signal, just press the emergency broadcast button, and the emergency broadcast processor will immediately output the FM radio frequency signal to the RF input port of the near-end machine. At this time, all 16 FM channels will insert the emergency broadcast signal.

## 2. Diagram

Tel: +86 571 82381886 Mobile: +86 135 8821 5572 Email: <a href="INT@ZHCFM.COM">INT@ZHCFM.COM</a> WEB: <a href="WWW.ZHCFMTV.COM">WWW.ZHCFMTV.COM</a> ADDRESS: No.23 Jugong Road Hangzhou Zhejiang China 310051